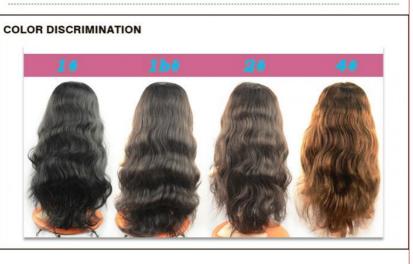

## **Front Lace Wig Specifications:**

| Front Lace Wig Details: |                                                                  |
|-------------------------|------------------------------------------------------------------|
| II Hair materials       | 100% Brazilian hair,Indian hair,Malaysian hair and Peruvian hair |
|                         | in stock                                                         |
| 2.Weight                | 120g~200g                                                        |
| 3.Hair grade            | AAAAA remy hair                                                  |
| 4.Hair length           | 12" 14" 16" 18" 20" 22" 24" 26" 28" 30" 32"                      |
| 5.Hair color            | 1b# (natural black),2#,4#.                                       |
| 6.Hair style            | Straight / body wave / curly                                     |
| 7.Hair density          | 130%                                                             |
| 8.Baby hair             | with baby hair all around                                        |
|                         |                                                                  |