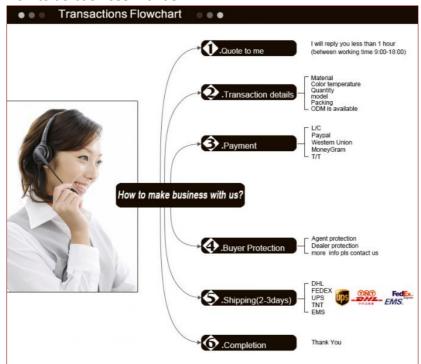

#### How to do business with us:

#### **Payment Methods:**

- a), PayPal (add 4% poundage)
- b), Western Union
- c), Money gram
- e),T/T (it takes about 4-7 days)
- f), Escrow