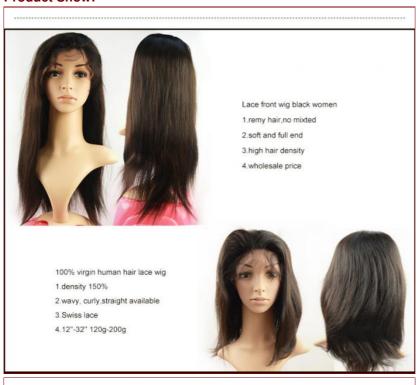

#### **Product Description:**

- 1.The lace wig is 100% remy hair wig, made by hand( hand tied wig). And usually the lace we used are transparent, so that the wig looks very natural, just as your own hair.
- 2. Front lace wig is only in the front made by hand, the back half are made by machine, so it is cheaper, but it is much cheaper than full lace wig.
- 3. The hair density is 130%. The cap size we have in stock are medium size.

## **Front Lace Wig Specifications:**

| Front Lace Wig Details: |                                                                  |
|-------------------------|------------------------------------------------------------------|
| II Hair materials       | 100% Brazilian hair,Indian hair,Malaysian hair and Peruvian hair |
|                         | in stock                                                         |
| 2.Weight                | 120g~200g                                                        |
| 3.Hair grade            | AAAAA remy hair                                                  |
| 4.Hair length           | 12" 14" 16" 18" 20" 22" 24" 26" 28" 30" 32"                      |
| 5.Hair color            | 1b# (natural black),2#,4#.                                       |
| 6.Hair style            | Straight / body wave / curly                                     |
| 7.Hair density          | 130%                                                             |
| 8.Baby hair             | with baby hair all around                                        |
|                         |                                                                  |

#### **Product Show:**